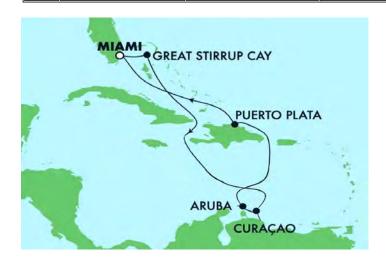

# ITINERARY... (As of Wednesday, December 22, 2021)

| <u>Day</u> | <u>Date</u>        | Port                                        | <u>Arrival</u> | <u>Departure</u> | Ships in Each Port                                                                                                                                                                                                                           |
|------------|--------------------|---------------------------------------------|----------------|------------------|----------------------------------------------------------------------------------------------------------------------------------------------------------------------------------------------------------------------------------------------|
| 1          | Wednesday, Jan. 19 | Miami, FL, USA                              |                | 4:00 PM          | Norwegian Getaway (4028 passengers)  Port Load: 4,028 passengers                                                                                                                                                                             |
| 2          | Thursday, Jan. 20  | <u>Great Stirrup Cay,</u><br><u>Bahamas</u> | 6:00 AM        | 6:00 PM          | Norwegian Getaway (4028 passengers)  Port Load: 4,028 passengers                                                                                                                                                                             |
| 3          | Friday, Jan. 21    | At Sea                                      |                |                  |                                                                                                                                                                                                                                              |
| 4          | Friday, Jan. 22    | At Sea                                      |                |                  |                                                                                                                                                                                                                                              |
| 5          | Sunday, Jan. 23    | Willemstad, Curacao                         | 8:00 AM        | 8:00 PM          | Norwegian Getaway (4028 passengers) AIDAperla (3286 passengers)  Port Load: 7,314 passengers                                                                                                                                                 |
| 6          | Saturday, Jan. 24  | Oranjestad, Aruba                           | 7:00 AM        | 9:00 PM          | Norwegian Getaway (4028 passengers) Costa Deliziosa (2260 passengers)  Port Load: 6288 passengers                                                                                                                                            |
| 7          | Tuesday, Jan. 25   | At Sea                                      |                |                  |                                                                                                                                                                                                                                              |
| 8          | Wednesday, Jan. 26 | Puerto Plata,<br>Dominican Republic         | 7:00 AM        | 4:00 PM          | Norwegian Getaway (4028 passengers) Norwegian Gem (2394 passengers) ms Rotterdam (2668 passengers) ms Nieuw Statendam (2666 passengers)  Port Load: 11,756 passengers                                                                        |
| 9          | Thursday, Jan. 27  | At Sea                                      |                |                  |                                                                                                                                                                                                                                              |
| 10         | Friday, Jan. 28    | Miami, FL, USA                              | 7:00 AM        |                  | Norwegian Getaway (4028 passengers) Norwegian Pearl (2394 passengers) Freedom of the Seas (3634 passengers) MSC Armonia (1952 passengers) Oceania Riviera (1252 passengers) Carnival Conquest (2980 passengers) Port Load: 16,240 passengers |